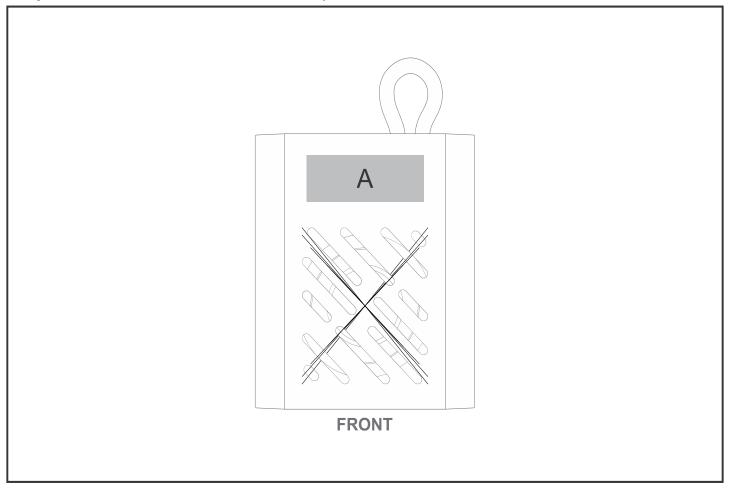

## **Branding Options:**

| Position | Branding Method (Branding Code) | No. of Colours | Dimension             |
|----------|---------------------------------|----------------|-----------------------|
| А        | Laser Engraving (LC)            | N/A            | 40mm wide x 14mm high |
| А        | Pad Printing (PC)               | 4 Colours      | 40mm wide x 15mm high |